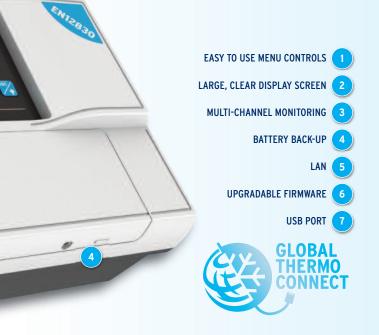

#### SELF-CONFIGURING MODULES

Allow up to 12 channels of monitoring future-proofed for business expansion

#### **Features**

- CE certified and EN12830 compliant
- Modular design providing up to 12 channels of monitoring by adding extra modules
- In-built web server provides remote monitoring of data via any web browser
- Remote alarm monitoring capability
- USB data download and storage facility
- USB firmware upgrade functionality
- Extended memory storage capacity

- 1, 5, 15, 30 and 60 minute sampling frequency
- Module auto-detect and self-configuration
- Door alarm configuration function (4 doors per module)
- IP54 Rated
- 120/240V AC PSU
- Battery back-up for up to 6hrs
- Backward compatible with older Thermomax sensors

#### LAN

For hardwired connection to the building's computer network

 this allows remote access via the internet to monitor and alter coldroom parameters.

#### **USB** Port

Operational data can be easily downloaded to portable storage devices such as memory sticks or connection to smartphones, tablets or laptops.

#### **Upgradeable Firmware**

This unique feature means future revisions or upgrades to the firmware can be performed quickly, easily with minimal downtime.

#### **Multi-channel Monitoring**

The THX-CDL Control and Datalogger features up to 3 channels of monitoring. The THX-DL Datalogger offers 3 channels as standard but also allows upgrade to up to 12 channels using optional plug-in modules.