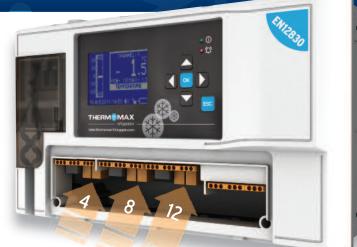

#### SELF-CONFIGURING MODULES

Allow up to 12 channels of monitoring future-proofed for business expansion

#### **Features**

- CE certified and EN12830 compliant
- Modular design providing up to 12 channels of monitoring by adding extra modules
- In-built web server provides remote monitoring of data via any web browser
- Remote alarm monitoring capability
- USB data download and storage facility
- USB firmware upgrade functionality
- Extended memory storage capacity

- 1, 5, 15, 30 and 60 minute sampling frequency
- Module auto-detect and self-configuration
- Door alarm configuration function (4 doors per module)
- IP54 Rated
- 120/240V AC PSU
- Battery back-up for up to 6hrs
- Backward compatible with older Thermomax sensors