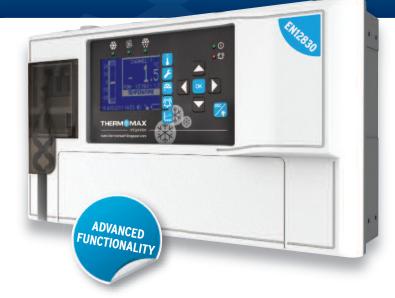

# THX-DL Data Logger

Packing a host of great features that belies its compact size, the THX-DL Data Logger boasts a class-leading range of dynamic abilities.

The unit can be configured to monitor up to 12 channels, sampling data every 60 seconds. Data is stored on the device and can be transferred via USB or downloaded remotely.

#### **Features**

- CE certified and EN12830 compliant
- Modular design providing up to 12 channels of monitoring by adding extra modules
- In-built web server provides remote monitoring of data via any web browser
- Remote alarm monitoring capability
- USB data download and storage facility
- USB firmware upgrade functionality
- Extended memory storage capacity

- 1, 5, 15, 30 and 60 minute sampling frequency
- Module auto-detect and self-configuration
- Door alarm configuration function (4 doors per module)
- IP54 Rated
- 120/240V AC PSU
- Battery back-up for up to 6hrs
- Backward compatible with older Thermomax sensors