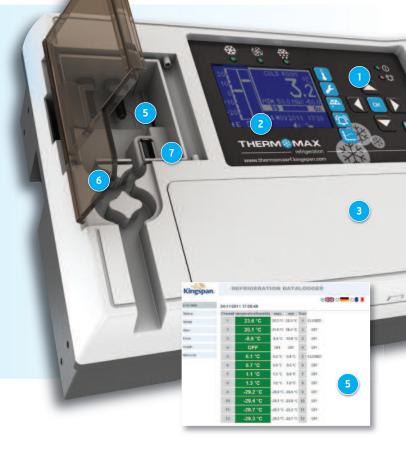

# THX-DL Data Logger

Packing a host of great features that belies its compact size, the THX-DL Data Logger boasts a class-leading range of dynamic abilities.

The unit can be configured to monitor up to 12 channels, sampling data every 60 seconds. Data is stored on the device and can be transferred via USB or downloaded remotely.

In addition, there are a host of impressive features of the THX-DL to explore.

#### **Enhanced Sampling & Storage**

- 1, 5, 15, 30 and 60 minute sampling frequency
- 1 min = 72 days capacity
- 60 min = 2944 days capacity

CE