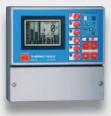

# THX-DL Data Logger

Packing a host of great features that belies its compact size, the THX-DL Data Logger boasts a class-leading range of dynamic abilities.

The unit can be configured to monitor up to 12 channels, sampling data every 60 seconds. Data is stored on the device and can be transferred via USB or downloaded remotely.

In addition, there are a host of impressive features of the THX-DL to explore.

#### SELF-CONFIGURING MODULES

Allow up to 12 channels of monitoring future-proofed for business expansion

#### **Features**

- CE certified and EN12830 compliant
- Modular design providing up to 12 channels of monitoring by adding extra modules
- In-built web server provides remote monitoring of data via any web browser
- Remote alarm monitoring capability
- USB data download and storage facility
- USB firmware upgrade functionality
- Extended memory storage capacity

- 1, 5, 15, 30 and 60 minute sampling frequency
- Module auto-detect and self-configuration
- Door alarm configuration function (4 doors per module)
- IP54 Rated
- 120/240V AC PSU
- Battery back-up for up to 6hrs
- Backward compatible with older Thermomax sensors